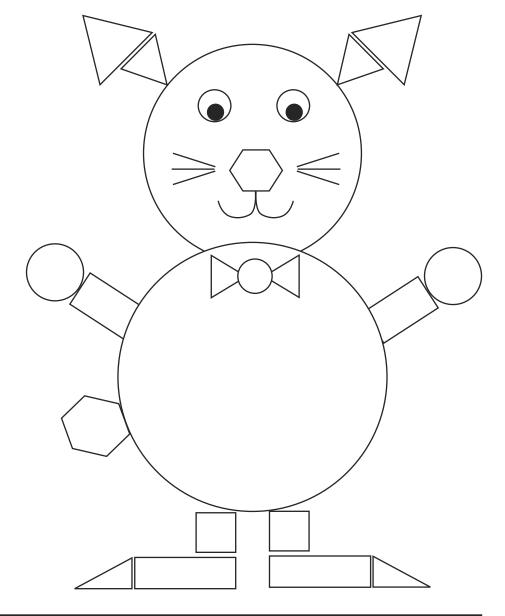

## Easter Shape Fun

## Look at this bunny. Use the code to colour him.

| jellow | blue | brown | black | red |
|--------|------|-------|-------|-----|

| The bunny is made of shapes.    |  |  |  |
|---------------------------------|--|--|--|
| How many circles? $\bigcirc$    |  |  |  |
| How many hexagons? $\bigcirc$   |  |  |  |
| How many rectangles?            |  |  |  |
| How many squares?               |  |  |  |
| How many triangles? $\triangle$ |  |  |  |

## Circle the correct answer.

The Easter bunny's head is a circle or a rectangle.

The Easter bunny's tail is a square or a hexagon.

The Easter bunny's ears are squares or triangles.

The Easter bunny's tummy is a circle or a hexagon.